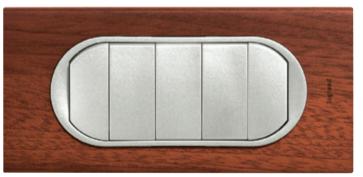

# Concentrate and optimise

Numerous connection and lighting points in the minimum amount of space.

Control of 5 lighting points on one plate

## Céliane advantages

You can control all the lighting in one area, from one compact point.

Control of 5 lighting points on one plate

You can be certain of having plenty of sockets on the work surface, ensuring they don't take up too much space.