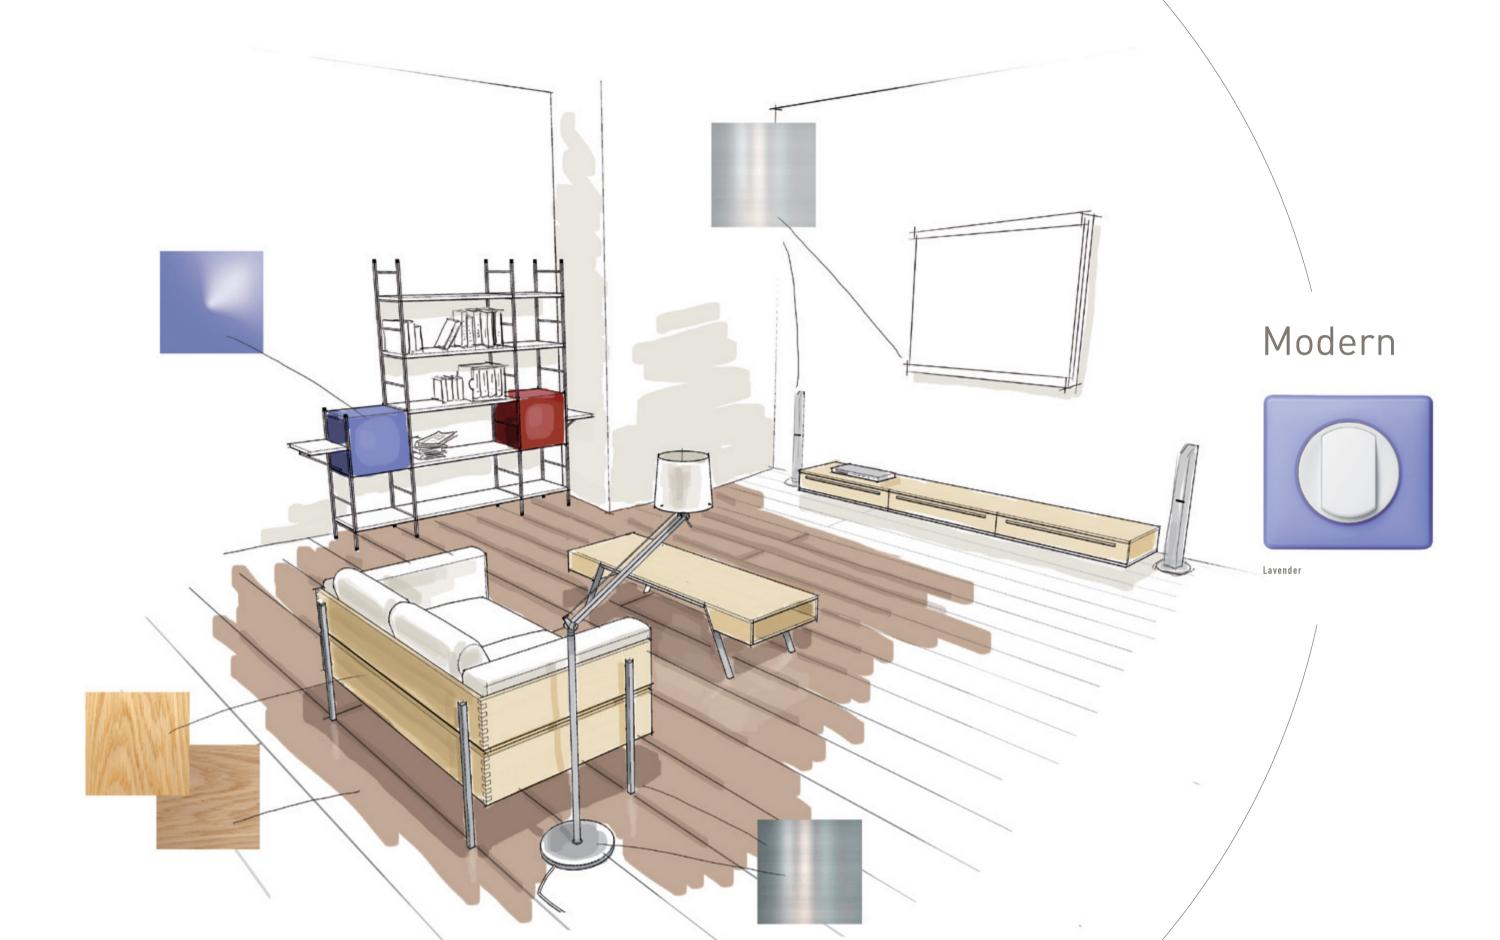

# Balanced and user-friendly...

Céliane stands for balance between form and function through its combination of circle and rectangle.

An innovative range of colours and materials brings a new esthetic dimension.

You can freely create your own personal style.

Céliane brings you a new, user-friendly way to control your lighting.

Forget the traditional switch's function of simply turning on and off, and discover a whole new gestural language for lighting control you will enjoy. To switch on, switch off or dim the light, let your fingers choose the motion they prefer: a press, a tip, a soft touch...

Control your light in your very own way.

...technology at your service.

Your home reflects your style, it lives at your pace.

Your installation should match your requirements, enhancing your comfort and leisure while ensuring your safety, simply and discreetly. Why not go for a single combined control? Céliane supports your preferences and offers new options.