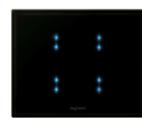

# Make light your friend

Control the lighting in a new way using different actions.

Touch plate dimmer radio control

Touch control switch

## Céliane advantages

You can create and manage different lighting environments, and display the lighting level.

Touch plate dimmer radio control.

Choice of actions for managing lighting environments.

Touch control, lever, touch-sensitive or silent switches.