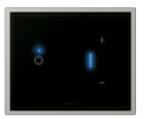

Live the way you want

For example, you can control the natural light (shutters)

and the artificial lighting (luminaires) from your bed.

4-scenario touch control (bus)

### Céliane advantages

Icons and LEDs on the buttons provide a guide and confirm the status of each function.

4-scenarios touch & micropush control (bus)

You can choose how you want to manage these key moments, either via wall-mounted transmitters or by remote control. Infrared and radio mobile scenario switch