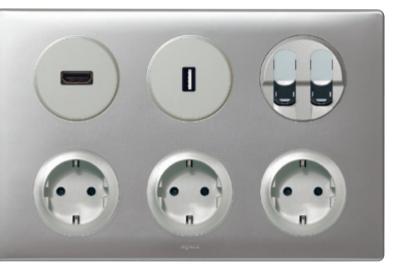

### Connect & surf

You can connect your Internet, camcorder, MP3... at the same point on a single plate that has up to 6 functions.

2x3- gang plate

# Céliane advantages

Single connection point for all functions, streamlined connections with a neat, attractive appearance.

2x3-gang plate (3 sockets + RJ45 + HDMI + USB)