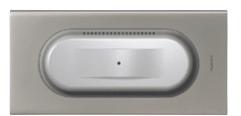

# Make light your friend

Control the lighting in a new way using different actions.

Touch plate dimmer radio control

Touch control switch

## Céliane advantages

You can create and manage different lighting environments, and display the lighting level.

Touch plate dimmer radio control.

Choice of actions for managing lighting environments.

Touch control, lever, touch-sensitive or silent switches.