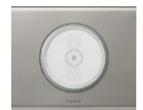

# Make light your friend

Control the lighting in a new way using different actions.

Touch plate dimmer radio control

Touch control switch

## Céliane advantages

You can create and manage different lighting environments, and display the lighting level.

Touch plate dimmer radio control.

Choice of actions for managing lighting environments.

Touch control, lever, touch-sensitive or silent switches.