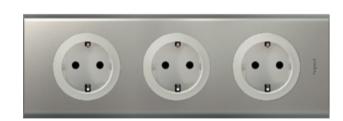

#### Your connections

Power sockets

3 gang prewired socket outlet

Socket with flap cover

Easy manipulation socket outlet