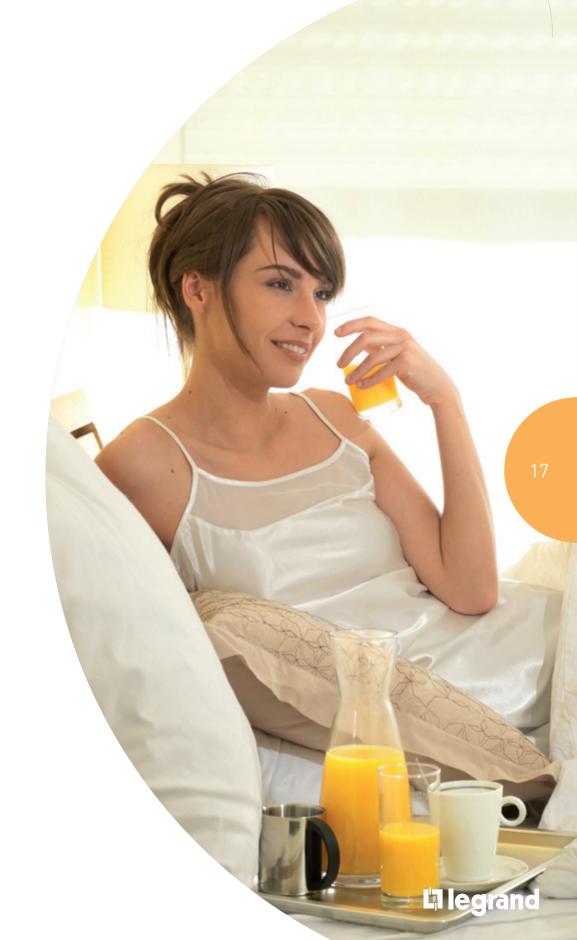

## Move around with security

You can easily find your way around the corridors and staircases in your house at night.

Pilots lights for areas that are hazardous in the dark.

Automatic pilot light switch

You can find the light switches, for example if a child wakes.

Silent switch with illuminated ring

It is easy to plug and unplug your domestic appliance thanks to the lever.

Socket outlet easy manipulation