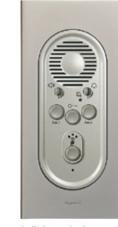

# Warn and protect

You can feel confident in your home with detectors that will warn you if necessary.

### Céliane advantages

Céliane intruder detection linked to a powerful alarm signal (105 dB) and to a dialer for a remote control. Caption: wired central alarm unit and siren

Audible or visual warning if there is a leak (gas, water) or smoke. A solenoid valve automatically shuts off the circuits in question. Gas, flood and smoke detection devices

Simple to control through keypads and without battery badges. Display keypad & transponder reader