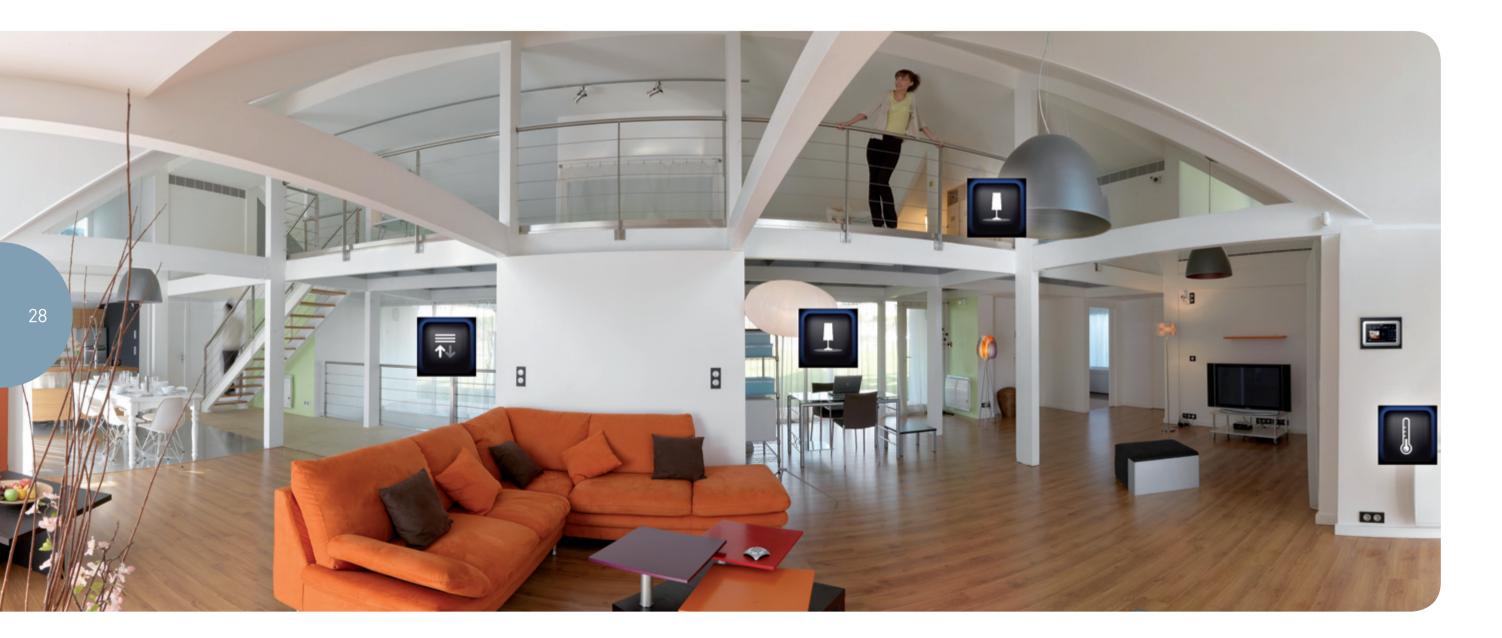

# Make light your friend

Control the lighting in a new way using different actions.

Touch plate dimmer radio control

Touch control switch

## Céliane advantages

You can create and manage different lighting environments, and display the lighting level.

Touch plate dimmer radio control.

Choice of actions for managing lighting environments.

Touch control, lever, touch-sensitive or silent switches.

Live the way you want

For example, you can control the natural light (shutters)

and the artificial lighting (luminaires) from your bed.

4-scenario touch control (bus)

### Céliane advantages

Icons and LEDs on the buttons provide a guide and confirm the status of each function.

4-scenarios touch & micropush control (bus)

You can choose how you want to manage these key moments, either via wall-mounted transmitters or by remote control. Infrared and radio mobile scenario switch