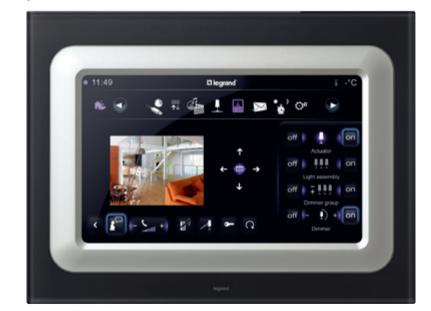

## Control and manage

An all-in-one system! You can control all the functions in your house from a 10 inch screen. For example, manage all the scenarios, identify and speak to your visitors or get information on the status of the detectors installed in you house, all from this one central point.

Multimedia touch screen (10" screen)

### Céliane advantages

Manage all your home automation functions from the TV screen via the multimedia interface.

Multimedia interface

With the "OpenWebNet" open protocol, you can control the system from your favourite mobile, smart phone or iPhone.

Open web net server