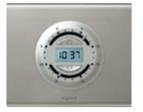

## Protect the environment and save money

Manage your budget by reducing your energy consumption and improve your comfort - fitting in with how you live.

3.5 inches touch screen in «energy management» mode

### Céliane advantages

Instant management of the heating when windows are opened, and display of consumption.

Temperature control unit and sensor

Personalised programming to reduce heating consumption.

Programmable room thermostat

3,5" Touch screen in "energy management" mode