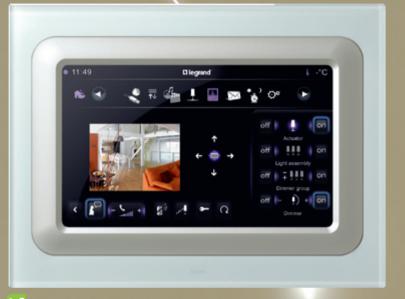

## Control and manage

An all-in-one system! You can control all the functions in your house from a 10 inch screen. For example, manage all the scenarios, identify and speak to your visitors or get information on the status of the detectors installed in you house, all from this one central point.

Multimedia touch screen (10" screen)

### Céliane advantages

Manage all your home automation functions from the TV screen via the multimedia interface.

Multimedia interface

With the "OpenWebNet" open protocol, you can control the system from your favourite mobile, smart phone or iPhone.