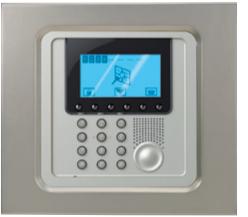

Colour video door entry system with 3.5 inch central screen

Speak to visitors and open doors remotely.

Audio door entry system

Personalisation of how the arrival of visitors is indicated: 13 melodies, adjustable volume.

## Control and manage

An all-in-one system! You can control all the functions in your house from a 10 inch screen. For example, manage all the scenarios, identify and speak to your visitors or get information on the status of the detectors installed in you house, all from this one central point.

Multimedia touch screen (10" screen)