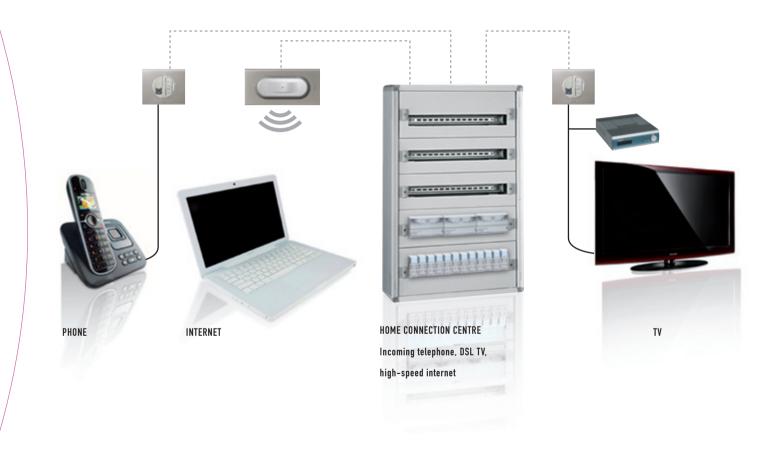

# Exchange information and communicate

Share your own multimedia contents and broadband internet access at high speed anywhere in the home.

### Céliane advantages

You can enjoy your videos, pictures and music files stored on your computers with all flushed wires.

Legrand home connection centre and multimedia interface

Universal multimedia socket

Surf the internet with your laptop from anywhere in the home with your wi-fi connection.

Legrand home connection centre, universal multimedia socket and wi-fi access point