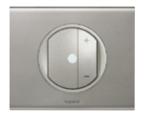

# Concentrate and optimise

Numerous connection and lighting points in the minimum amount of space.

Control of 5 lighting points on one plate

## Céliane advantages

You can control all the lighting in one area, from one compact point.

Control of 5 lighting points on one plate

You can be certain of having plenty of sockets on the work surface, ensuring they don't take up too much space.