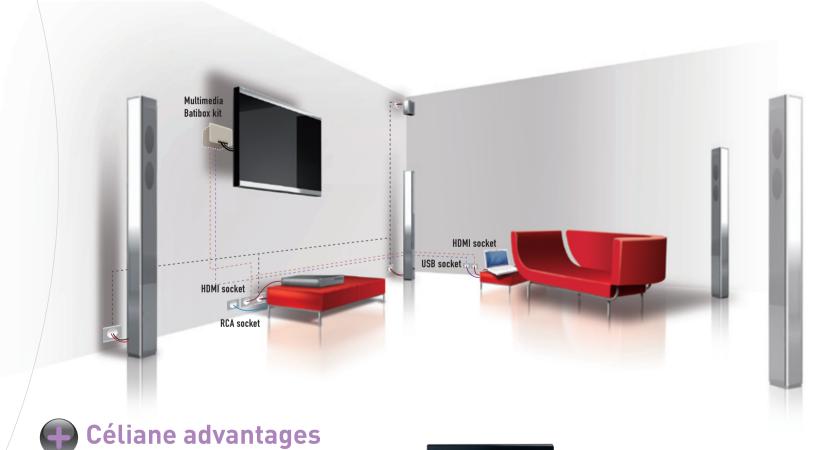

### Watch and be entertained

You can watch your favourite film in high definition on your wall-mounted screen - no more trailing wires and cables.

High definition video link between the sources (DVD, computers, etc.) and the

screen. Ultra high quality sound. Audio and video socket

Direct access to the screen for multimedia devices (MP3, camcorder). **USB and RCA socket** 

### Céliane advantages

You can enjoy your videos, pictures and music files stored on your computers with all flushed wires.

Legrand home connection centre and multimedia interface

Universal multimedia socket

Surf the internet with your laptop from anywhere in the home with your wi-fi connection.

Legrand home connection centre, universal multimedia socket and wi-fi access point

### Connect & surf

You can connect your Internet, camcorder, MP3... at the same point on a single plate that has up to 6 functions.

2x3- gang plate

# Céliane advantages

Single connection point for all functions, streamlined connections with a neat, attractive appearance.

2x3-gang plate (3 sockets + RJ45 + HDMI + USB)