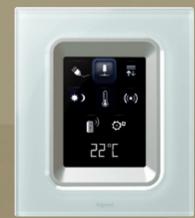

## Protect the environment and save money

Manage your budget by reducing your energy consumption and improve your comfort - fitting in with how you live.

3.5 inches touch screen in «energy management» mode

### Céliane advantages

Instant management of the heating when windows are opened, and display of consumption.

Temperature control unit and sensor

Personalised programming to reduce heating consumption.

Programmable room thermostat