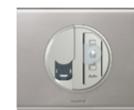

Live the way you want

For example, you can control the natural light (shutters)

and the artificial lighting (luminaires) from your bed.

4-scenario touch control (bus)

### Céliane advantages

Icons and LEDs on the buttons provide a guide and confirm the status of each function.

4-scenarios touch & micropush control (bus)

You can choose how you want to manage these key moments, either via wall-mounted transmitters or by remote control. Infrared and radio mobile scenario switch