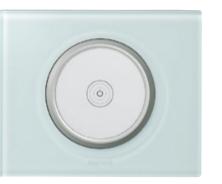

# Make light your friend

Control the lighting in a new way using different actions.

Touch plate dimmer radio control

Touch control switch

## Céliane advantages

You can create and manage different lighting environments, and display the lighting level.

Touch plate dimmer radio control.

Choice of actions for managing lighting environments.

Touch control, lever, touch-sensitive or silent switches.