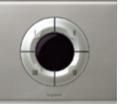

## Move around with security

You can easily find your way around the corridors and staircases in your house at night.

Pilots lights for areas that are hazardous in the dark.

Automatic pilot light switch

You can find the light switches, for example if a child wakes.

Silent switch with illuminated ring

It is easy to plug and unplug your domestic appliance thanks to the lever.

Socket outlet easy manipulation