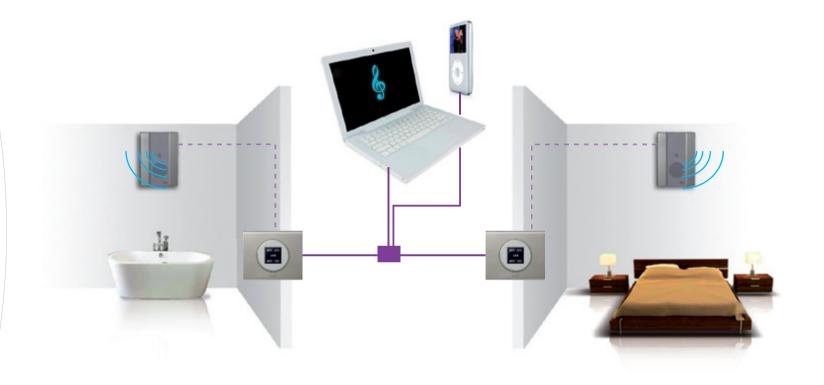

# Listen and experience

You can have your music with you, wherever you are in your house.

# Céliane advantages

You can listen to your CDs and all the music files stored on your computers, anywhere in the house.

Multiroom sound distribution

1.2 inch touch screen

The sound distribution can be controlled via mini-touch screens.