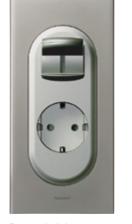

Silent switch with illuminated ring

It is easy to plug and unplug your domestic appliance thanks to the lever.

Socket outlet easy manipulation