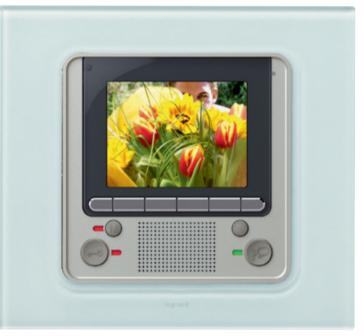

# Identify and welcome

With the colour video door entry system, you feel safe. You can identify your visitors and speak to them remotely, and make them feel welcome by switching on your external lighting.

Colour video door entry system

Identify visitors in colour on the screen, talk hands free, open the door with a single action, with the possibility of switching on external lighting to illuminate the entrance.

Colour video door entry system with 3.5 inch central screen

Speak to visitors and open doors remotely.

Audio door entry system

Personalisation of how the arrival of visitors is indicated: 13 melodies, adjustable volume.