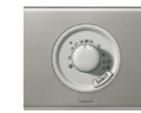

## Protect the environment and save money

Manage your budget by reducing your energy consumption and improve your comfort - fitting in with how you live.

3.5 inches touch screen in «energy management» mode

### Céliane advantages

Instant management of the heating when windows are opened, and display of consumption.

Temperature control unit and sensor

Personalised programming to reduce heating consumption.

Programmable room thermostat