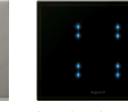

Live the way you want

For example, you can control the natural light (shutters)

and the artificial lighting (luminaires) from your bed.

4-scenario touch control (bus)

### Céliane advantages

Icons and LEDs on the buttons provide a guide and confirm the status of each function.

4-scenarios touch & micropush control (bus)

You can choose how you want to manage these key moments, either via wall-mounted transmitters or by remote control. Infrared and radio mobile scenario switch