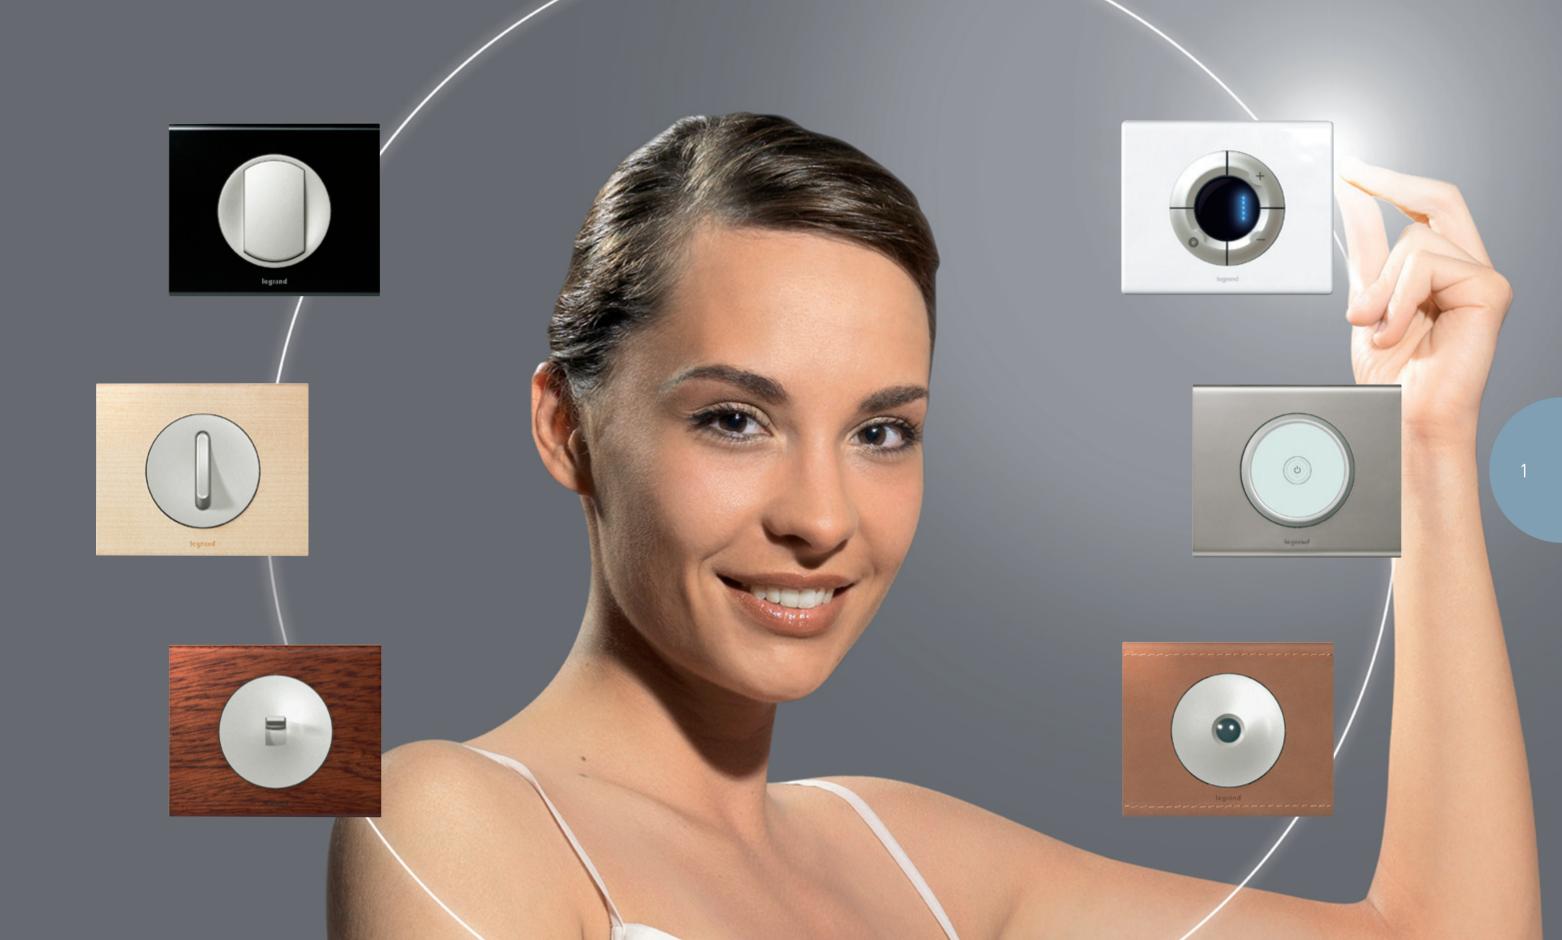

# Balanced and user-friendly...

Céliane stands for balance between form and function through its combination of circle and rectangle.

An innovative range of colours and materials brings a new esthetic dimension.

You can freely create your own personal style.

Céliane brings you a new, user-friendly way to control your lighting.

Forget the traditional switch's function of simply turning on and off, and discover a whole new gestural language for lighting control you will enjoy. To switch on, switch off or dim the light, let your fingers choose the motion they prefer: a press, a tip, a soft touch...

Control your light in your very own way.

...technology at your service.

Your home reflects your style, it lives at your pace.

Your installation should match your requirements, enhancing your comfort and leisure while ensuring your safety, simply and discreetly. Why not go for a single combined control? Céliane supports your preferences and offers new options.