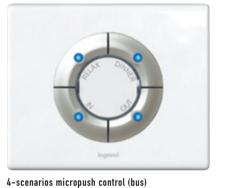

### Céliane advantages

Icons and LEDs on the buttons provide a guide and confirm the status of each function.

4-scenarios touch & micropush control (bus)

You can choose how you want to manage these key moments, either via wall-mounted transmitters or by remote control. Infrared and radio mobile scenario switch