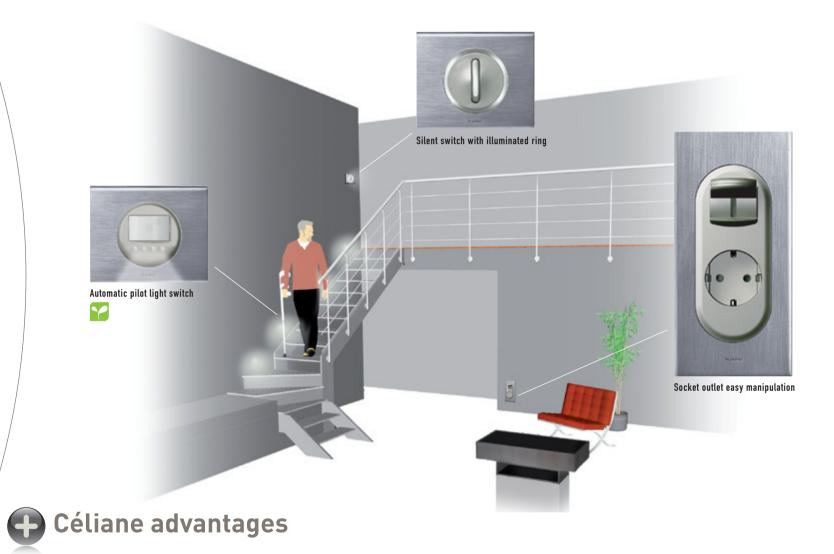

## Move around with security

You can easily find your way around the corridors and staircases in your house at night.

Pilots lights for areas that are hazardous in the dark.

Automatic pilot light switch

You can find the light switches, for example if a child wakes.

Silent switch with illuminated ring

It is easy to plug and unplug your domestic appliance thanks to the lever.

Socket outlet easy manipulation