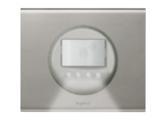

## Protect the environment and save money

Manage your budget by reducing your energy consumption and improve your comfort - fitting in with how you live.

3.5 inches touch screen in «energy management» mode

### Céliane advantages

Instant management of the heating when windows are opened, and display of consumption.

Temperature control unit and sensor

Personalised programming to reduce heating consumption.

Programmable room thermostat

3,5" Touch screen in "energy management" mode