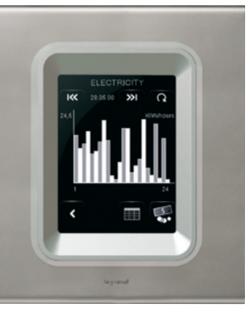

## Protect the environment and save money

Manage your budget by reducing your energy consumption and improve your comfort - fitting in with how you live.

3.5 inches touch screen in «energy management» mode

### Céliane advantages

Instant management of the heating when windows are opened, and display of consumption.

Temperature control unit and sensor

Personalised programming to reduce heating consumption.

Programmable room thermostat