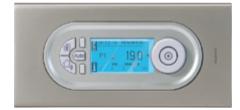

## Protect the environment and save money

Manage your budget by reducing your energy consumption and improve your comfort - fitting in with how you live.

3.5 inches touch screen in «energy management» mode

### Céliane advantages

Instant management of the heating when windows are opened, and display of consumption.

Temperature control unit and sensor

Personalised programming to reduce heating consumption.

Programmable room thermostat