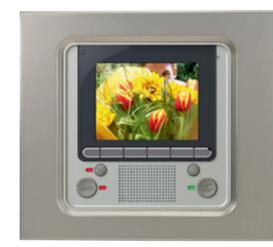

# Identify and welcome

With the colour video door entry system, you feel safe. You can identify your visitors and speak to them remotely, and make them feel welcome by switching on your external lighting.

Colour video door entry system

Identify visitors in colour on the screen, talk hands free, open the door with a single action, with the possibility of switching on external lighting to illuminate the entrance.

Colour video door entry system with 3.5 inch central screen

Speak to visitors and open doors remotely.

Audio door entry system

Personalisation of how the arrival of visitors is indicated: 13 melodies, adjustable volume.