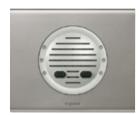

Colour video door entry system with 3.5 inch central screen

Speak to visitors and open doors remotely.

Audio door entry system

Personalisation of how the arrival of visitors is indicated: 13 melodies, adjustable volume.

Chime