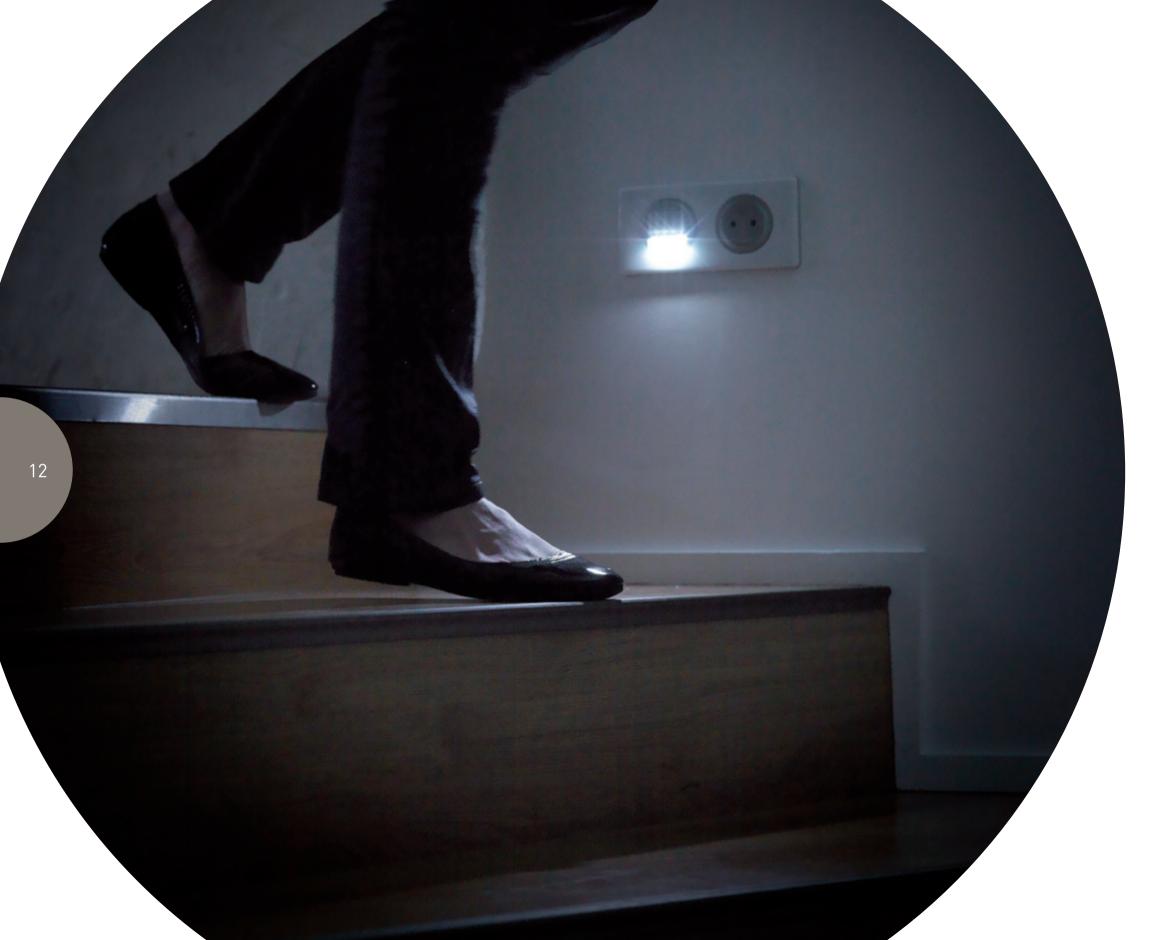

## Move around with security

You can easily find your way around the corridors and staircases in your house at night.

Pilots lights for areas that are hazardous in the dark.

Automatic pilot light switch

You can find the light switches, for example if a child wakes.

Silent switch with illuminated ring

It is easy to plug and unplug your domestic appliance thanks to the lever.

Socket outlet easy manipulation