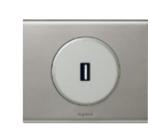

### Connect & surf

You can connect your Internet, camcorder, MP3... at the same point on a single plate that has up to 6 functions.

2x3- gang plate

# Céliane advantages

Single connection point for all functions, streamlined connections with a neat, attractive appearance.

2x3-gang plate (3 sockets + RJ45 + HDMI + USB)