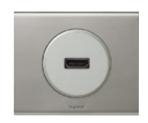

screen. Ultra high quality sound. Audio and video socket

Direct access to the screen for multimedia devices (MP3, camcorder). **USB and RCA socket** 