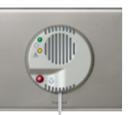

# Identify and welcome

With the colour video door entry system, you feel safe. You can identify your visitors and speak to them remotely, and make them feel welcome by switching on your external lighting.

Colour video door entry system

Identify visitors in colour on the screen, talk hands free, open the door with a single action, with the possibility of switching on external lighting to illuminate the entrance.