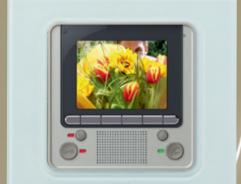

# Identify and welcome

With the colour video door entry system, you feel safe. You can identify your visitors and speak to them remotely, and make them feel welcome by switching on your external lighting.

Colour video door entry system

Identify visitors in colour on the screen, talk hands free, open the door with a single action, with the possibility of switching on external lighting to illuminate the entrance.

Colour video door entry system with 3.5 inch central screen

Speak to visitors and open doors remotely.

Audio door entry system

Personalisation of how the arrival of visitors is indicated: 13 melodies, adjustable volume.