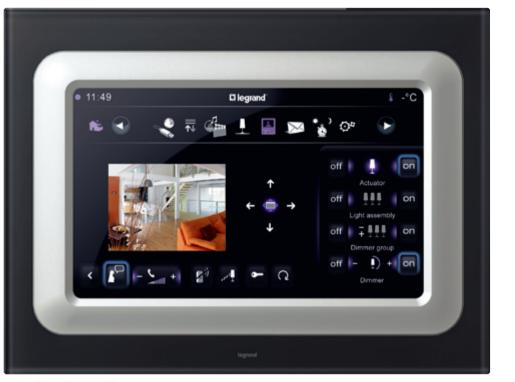

## Control and manage

An all-in-one system! You can control all the functions in your house from a 10 inch screen. For example, manage all the scenarios, identify and speak to your visitors or get information on the status of the detectors installed in you house, all from this one central point.

Multimedia touch screen (10" screen)

### Céliane advantages

Manage all your home automation functions from the TV screen via the multimedia interface.

Multimedia interface

With the "OpenWebNet" open protocol, you can control the system from your favourite mobile, smart phone or iPhone.