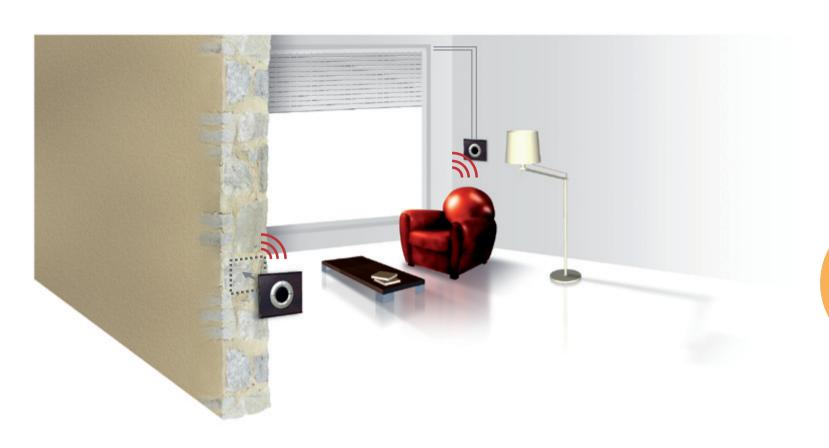

Surf the internet with your laptop from anywhere in the home with your wi-fi connection.

Legrand home connection centre, universal multimedia socket and wi-fi access point

Wi-fi access point

Multimedia socket (TV, telephone, data)