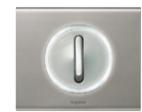

# Make light your friend

Control the lighting in a new way using different actions.

Touch plate dimmer radio control

Touch control switch

## Céliane advantages

You can create and manage different lighting environments, and display the lighting level.

Touch plate dimmer radio control.

Choice of actions for managing lighting environments.

Touch control, lever, touch-sensitive or silent switches.