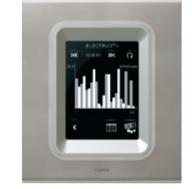

## Protect the environment and save money

Manage your budget by reducing your energy consumption and improve your comfort - fitting in with how you live.

3.5 inches touch screen in «energy management» mode

### Céliane advantages

Instant management of the heating when windows are opened, and display of consumption.

Temperature control unit and sensor

Personalised programming to reduce heating consumption.

Programmable room thermostat