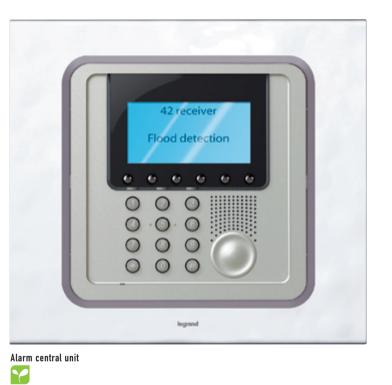

### Céliane advantages

Céliane intruder detection linked to a powerful alarm signal (105 dB) and to a dialer for a remote control. Caption: wired central alarm unit and siren

Audible or visual warning if there is a leak (gas, water) or smoke. A solenoid valve automatically shuts off the circuits in question. Gas, flood and smoke detection devices

Simple to control through keypads and without battery badges. Display keypad & transponder reader