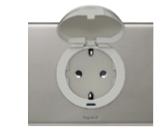

Silent switch with illuminated ring

It is easy to plug and unplug your domestic appliance thanks to the lever.

Socket outlet easy manipulation

#### Your connections

Power sockets

3 gang prewired socket outlet

Socket with flap cover

Easy manipulation socket outlet