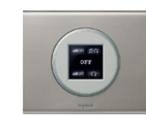

## Protect the environment and save money

Manage your budget by reducing your energy consumption and improve your comfort - fitting in with how you live.

3.5 inches touch screen in «energy management» mode

### Céliane advantages

Instant management of the heating when windows are opened, and display of consumption.

Temperature control unit and sensor

Personalised programming to reduce heating consumption.

Programmable room thermostat