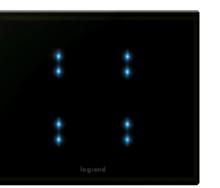

#### Scenario-making

4-scenarios micropush control (Bus)

4-scenarios micropush radio control

4-scenarios touch control (Bus)

4-scenarios touch radio control