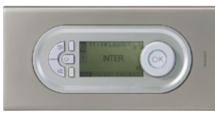

### Céliane advantages

Icons and LEDs on the buttons provide a guide and confirm the status of each function.

4-scenarios touch & micropush control (bus)

You can choose how you want to manage these key moments, either via wall-mounted transmitters or by remote control. Infrared and radio mobile scenario switch