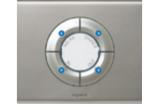

# Concentrate and optimise

Numerous connection and lighting points in the minimum amount of space.

Control of 5 lighting points on one plate

## Céliane advantages

You can control all the lighting in one area, from one compact point.

Control of 5 lighting points on one plate

You can be certain of having plenty of sockets on the work surface, ensuring they don't take up too much space.