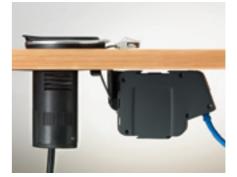

These solutions can adapt to any furniture configuration and are easily installed on the desks to carry power as close to the user as possible without having to drill through the furniture.

DIVERSE FUNCTIONALITY
Mix of high and low current functions
(available in different installation standards)

FLEXIBILITY OF CUSTOMISABLE SOLUTIONS

Desktop extension modules can support different standards for power sockets or innovative functions

DISCREET CURRENT DISTRIBUTION
Under desk office module can be used as
a standalone socket outlet or as an intermediary
for multi-outlet desktop extenssions