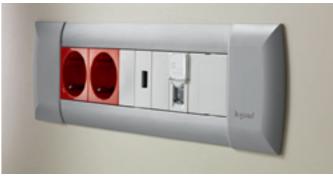

Flush-mounting office modules can be installed unobtrusively in any office furniture and configured according to the needs of the user.

This integrated solution provides all high and low current connections within easy reach ensuring maximum user comfort.

CUSTOMISABLE FUNCTIONS

Modular functions can be adapted to suit requirements

HIGH-QUALITY FINISH
A neat and attractive solution which integrates discreetly into the surrounding decor

| 44                                                                  | DESKTOP MODULES / UNDER DESK MODULES                                       |                                                                 |          |  |
|---------------------------------------------------------------------|----------------------------------------------------------------------------|-----------------------------------------------------------------|----------|--|
| 8                                                                   | With 2D . F and the                                                        | 6 x 2P+E sockets + illuminated switch                           | 6 535 50 |  |
|                                                                     | With 2P + E sockets                                                        | 2 x 2P+E sockets + 2 x 2P+E tamperproof                         | 6 535 51 |  |
|                                                                     |                                                                            | 4 x 2P+E sockets + 3 RJ 45 Cat. 6 UTP                           | 6 535 52 |  |
| With 2P + E + data sockets  With 2P + E sockets + USB phone charger | With 2P + E + data sockets                                                 | 2 x 2P+E sockets + 2 x 2P+E tamperproof<br>+ 2 RJ 45 Cat. 6 UTP | 6 535 53 |  |
|                                                                     | Well on Familia                                                            | 2 x 2P+E sockets + USB phone charger                            | 6 535 30 |  |
|                                                                     | 2 x 2P+E sockets + USB phone charger<br>+ RJ 45 Cat 6 UTP retractable cord | 6 535 31                                                        |          |  |
|                                                                     | 8 modules                                                                  |                                                                 | 0 583 90 |  |
| TO BE EQUIPPED                                                      | 12 modules                                                                 |                                                                 | 0 535 91 |  |
| 16 modules                                                          |                                                                            |                                                                 | 0 535 92 |  |