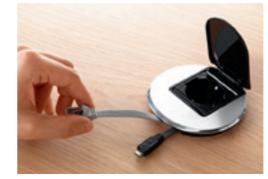

This solution integrates directly into the furniture with minimum effort and replaces existing cable entry plates. Mobile users have a handy high/low current connection point at their finger tips complete with mobile phone charger.

QUICK INSTALLATION Replaces the existing cable outlet (60 < Ø < 80 mm)

ESSENTIAL FUNCTIONS WITHIN EASY REACH
2P+E, RJ 45 and USB sockets to meet the connection needs of mobile users quickly and easily

CLEVER CABLE MANAGEMENT
Versions available with reels equipped with retractable RJ 45 and USB cables