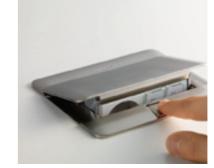

SLEEK DESIGN
Extra-slim format to blend discreetly into the office furniture or floor

ELEGANT FINISHES
Aluminium, bronze, stainless steel, black or white a perfect match for furniture and decor

SAFETY AND EASE OF USE Soft opening cover with damper and push & slide locking system

FUNCTIONALITY AND FLEXIBILITY
Available in 3, 2x3, 4 and 2x4 modules for custom configuration or ready assembled with low and high current functions

An ingenious ergonomically designed system that can be used to provide power, connect to the data network or recharge a mobile phone.