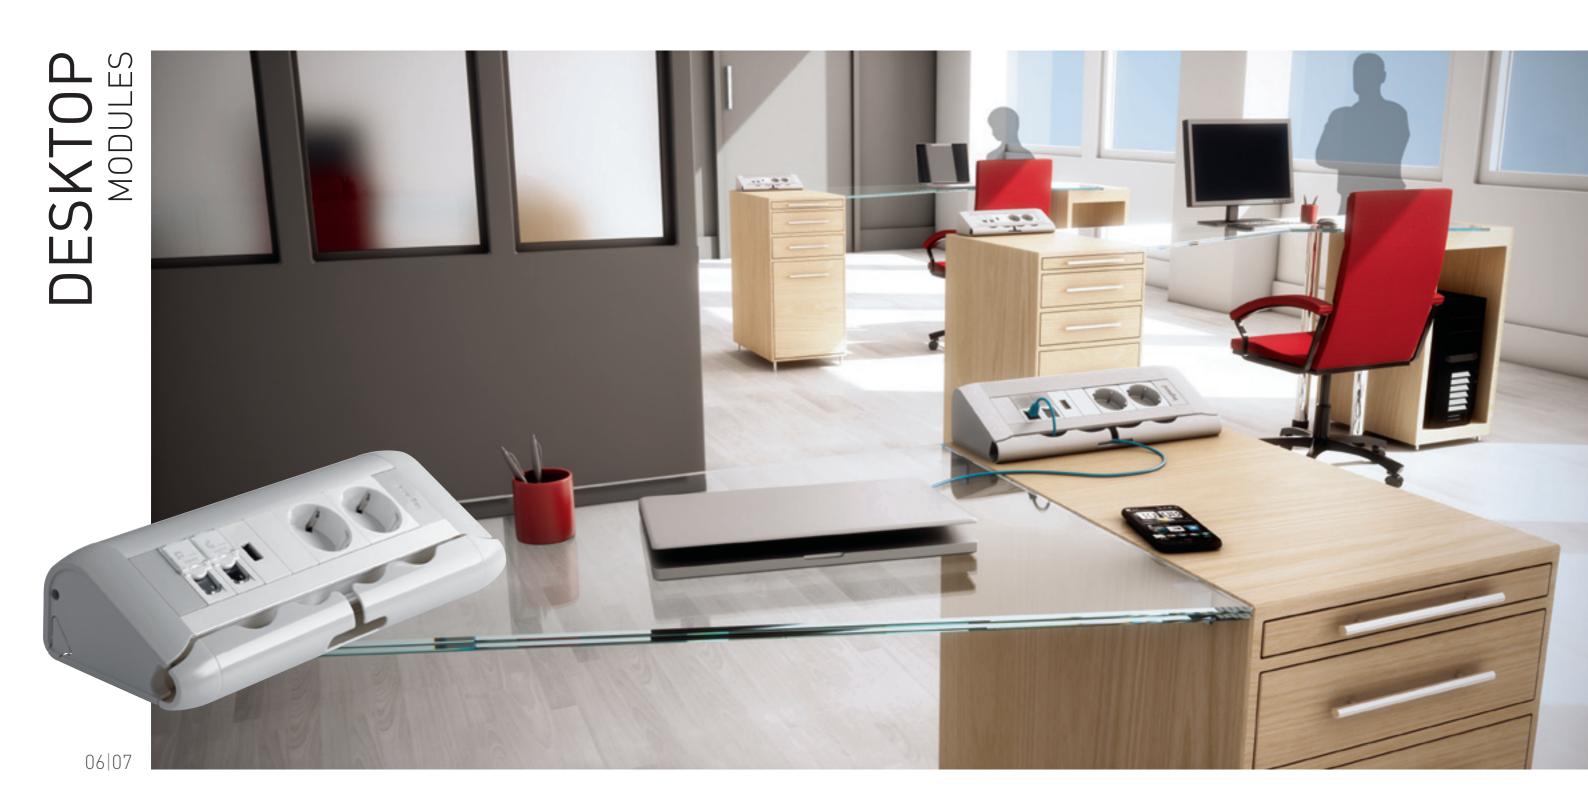

MODERN FINISHES
White, black or stainless steel finishing plates
to match any office environment

Available ready to use or as a customisable solution, our multi-outlet desktop extensions provide a high degree of flexibility and ease of use for both mobile and deskbased users.

These solutions can adapt to any furniture configuration and are easily installed on the desks to carry power as close to the user as possible without having to drill through the furniture.

DIVERSE FUNCTIONALITY
Mix of high and low current functions
(available in different installation standards)

FLEXIBILITY OF CUSTOMISABLE SOLUTIONS

Desktop extension modules can support different standards for power sockets or innovative functions

DISCREET CURRENT DISTRIBUTION
Under desk office module can be used as
a standalone socket outlet or as an intermediary
for multi-outlet desktop extenssions