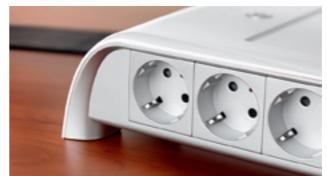

MODERN FINISHES
White, black or stainless steel finishing plates
to match any office environment

Available ready to use or as a customisable solution, our multi-outlet desktop extensions provide a high degree of flexibility and ease of use for both mobile and deskbased users.

These solutions can adapt to any furniture configuration and are easily installed on the desks to carry power as close to the user as possible without having to drill through the furniture.

DIVERSE FUNCTIONALITY
Mix of high and low current functions
(available in different installation standards)

FLEXIBILITY OF CUSTOMISABLE SOLUTIONS

Desktop extension modules can support different standards for power sockets or innovative functions

DISCREET CURRENT DISTRIBUTION
Under desk office module can be used as
a standalone socket outlet or as an intermediary
for multi-outlet desktop extenssions