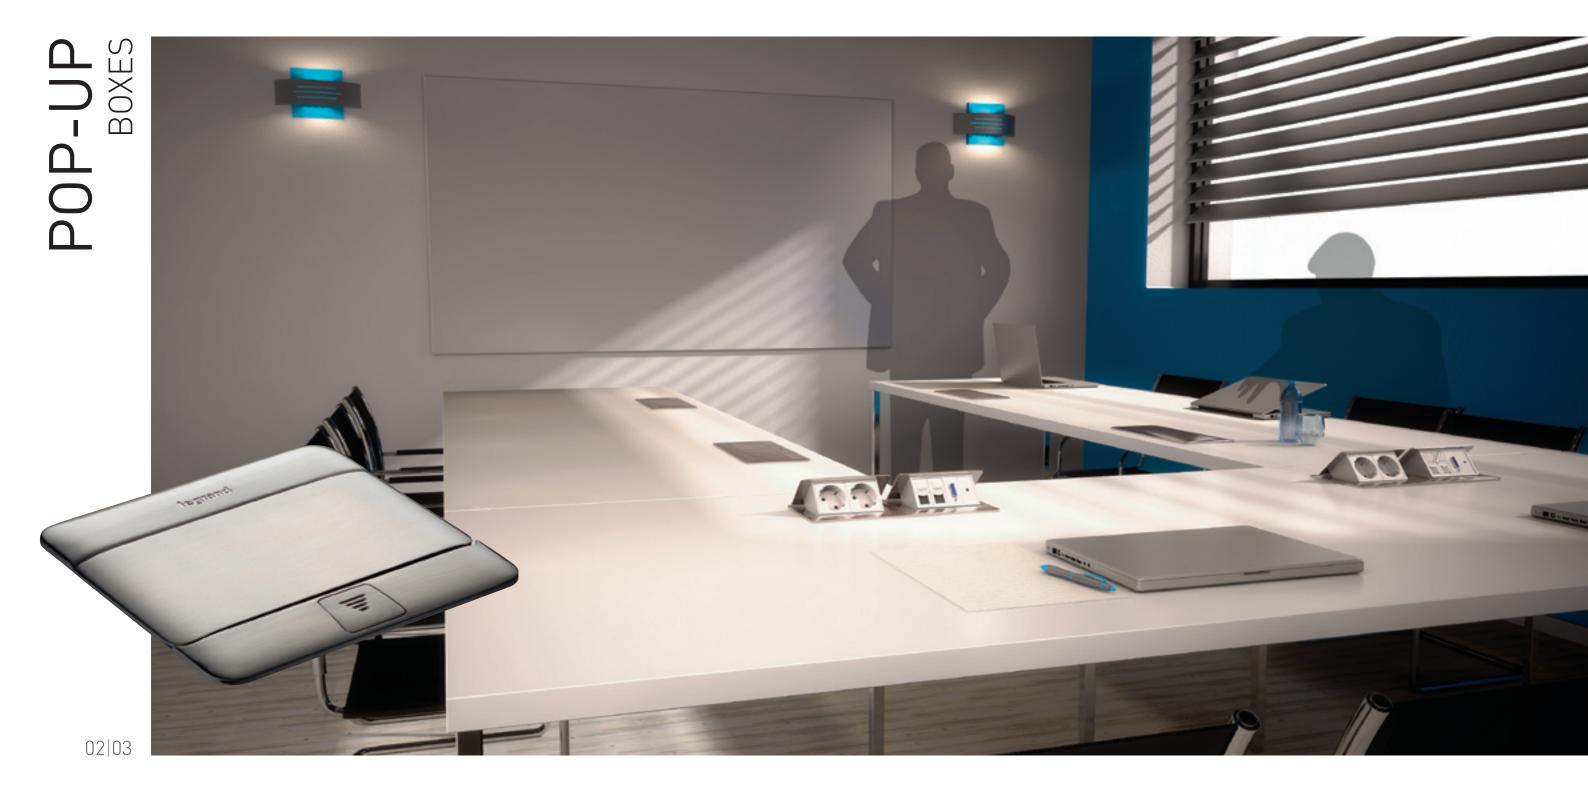

Our sleek new ergonomically designed pop-up boxes provide real ease of use and rapid connection solutions for mobile applications such as PCs, mobile phones, audio and video systems.

Users have a choice of high and low current desk or floor-mounted (raised access or concrete floors) connections for immediate use.

SLEEK DESIGN
Extra-slim format to blend discreetly into the office furniture or floor

ELEGANT FINISHES
Aluminium, bronze, stainless steel, black or white a perfect match for furniture and decor

SAFETY AND EASE OF USE Soft opening cover with damper and push & slide locking system

FUNCTIONALITY AND FLEXIBILITY
Available in 3, 2x3, 4 and 2x4 modules for custom configuration or ready assembled with low and high current functions

An ingenious ergonomically designed system that can be used to provide power, connect to the data network or recharge a mobile phone.