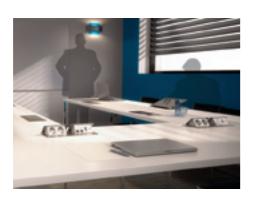

OPTIMUM CABLE MANAGEMENT
A neat solution for tidying and protecting cables from the floor to the workspace

Aturnkey solution perfectly suited to the specific connection needs of mobile users in meeting rooms.

Users have a choice of high and low current connections, as well as audio and video points, for connecting dedicated equipment.

MODERN DESIGN
Ergonomic shape allowing users to connect from both sides

DEDICATED MEETING ROOM FUNCTIONS HD 15 socket and jack for sound system and video projection via ceiling-mounted projector