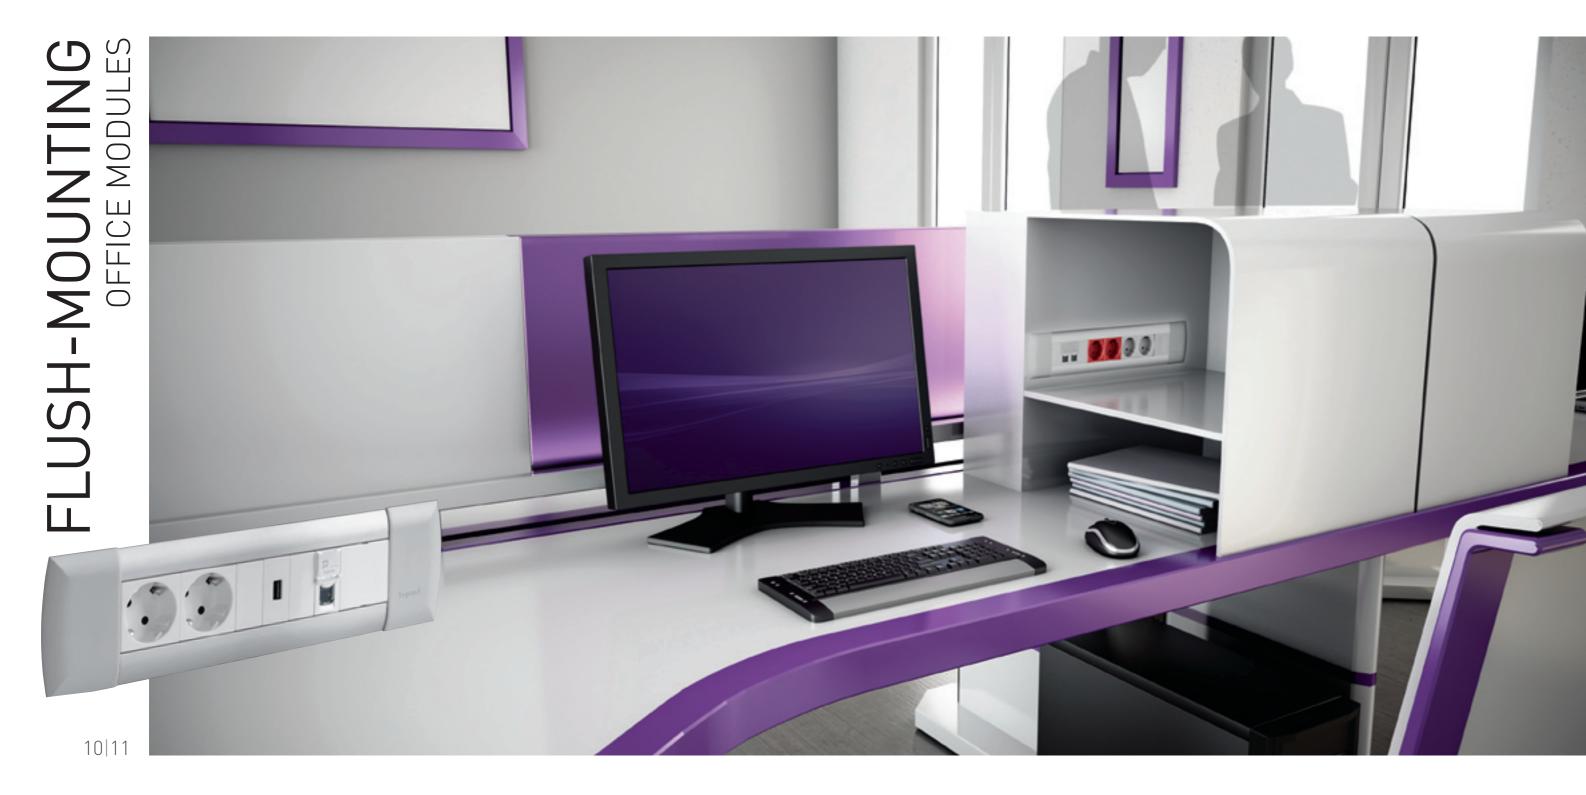

Flush-mounting office modules can be installed unobtrusively in any office furniture and configured according to the needs of the user.

This integrated solution provides all high and low current connections within easy reach ensuring maximum user comfort.

CUSTOMISABLE FUNCTIONS

Modular functions can be adapted to suit requirements

HIGH-QUALITY FINISH
A neat and attractive solution which integrates discreetly into the surrounding decor

| 44                                                                  | DESKTOP MODULES / UNDER DESK MODULES                                       |                                                                 |          |  |
|---------------------------------------------------------------------|----------------------------------------------------------------------------|-----------------------------------------------------------------|----------|--|
| 8                                                                   | With 2D . F and the                                                        | 6 x 2P+E sockets + illuminated switch                           | 6 535 50 |  |
|                                                                     | With 2P + E sockets                                                        | 2 x 2P+E sockets + 2 x 2P+E tamperproof                         | 6 535 51 |  |
|                                                                     |                                                                            | 4 x 2P+E sockets + 3 RJ 45 Cat. 6 UTP                           | 6 535 52 |  |
| With 2P + E + data sockets  With 2P + E sockets + USB phone charger | With 2P + E + data sockets                                                 | 2 x 2P+E sockets + 2 x 2P+E tamperproof<br>+ 2 RJ 45 Cat. 6 UTP | 6 535 53 |  |
|                                                                     | Well on Familia                                                            | 2 x 2P+E sockets + USB phone charger                            | 6 535 30 |  |
|                                                                     | 2 x 2P+E sockets + USB phone charger<br>+ RJ 45 Cat 6 UTP retractable cord | 6 535 31                                                        |          |  |
|                                                                     | 8 modules                                                                  |                                                                 | 0 583 90 |  |
| TO BE EQUIPPED                                                      | 12 modules                                                                 |                                                                 | 0 535 91 |  |
| 16 modules                                                          |                                                                            |                                                                 | 0 535 92 |  |