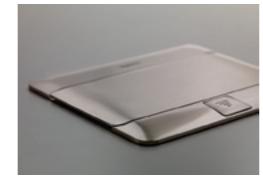

Our sleek new ergonomically designed pop-up boxes provide real ease of use and rapid connection solutions for mobile applications such as PCs, mobile phones, audio and video systems.

Users have a choice of high and low current desk or floor-mounted (raised access or concrete floors) connections for immediate use.

SLEEK DESIGN
Extra-slim format to blend discreetly into the office furniture or floor

ELEGANT FINISHES
Aluminium, bronze, stainless steel, black or white a perfect match for furniture and decor

SAFETY AND EASE OF USE Soft opening cover with damper and push & slide locking system