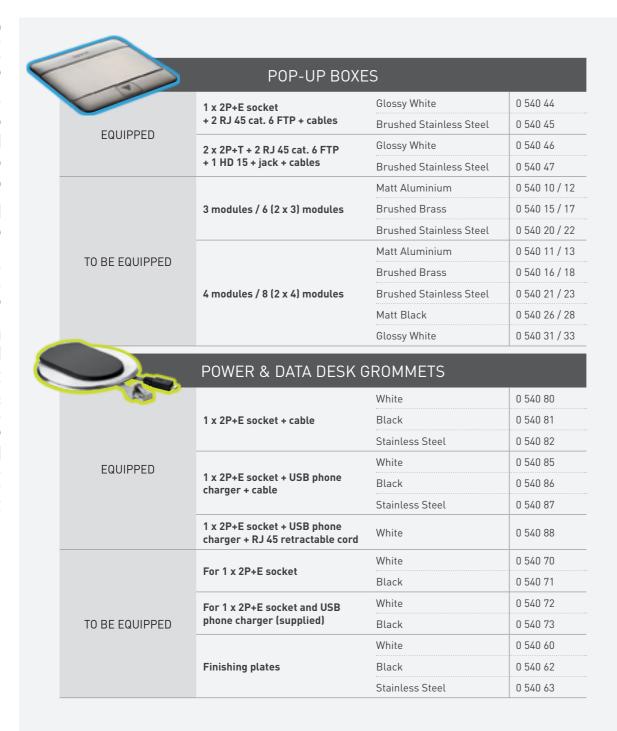

| POP-UP BOXES                         | 02 03 |
|--------------------------------------|-------|
| POWER & DATA DESK GROMMETS           | 04 05 |
| DESKTOP MODULES                      | 06 07 |
| MEETING ROOM MULTI-OUTLET EXTENSIONS | 08 09 |
| FLUSH-MOUNTING OFFICE MODULES        | 10 11 |
| OVERVIEW                             | 12 13 |

Our sleek new ergonomically designed pop-up boxes provide real ease of use and rapid connection solutions for mobile applications such as PCs, mobile phones, audio and video systems.

Users have a choice of high and low current desk or floor-mounted (raised access or concrete floors) connections for immediate use.

SLEEK DESIGN
Extra-slim format to blend discreetly into the office furniture or floor

ELEGANT FINISHES
Aluminium, bronze, stainless steel, black or white a perfect match for furniture and decor

SAFETY AND EASE OF USE Soft opening cover with damper and push & slide locking system

FUNCTIONALITY AND FLEXIBILITY
Available in 3, 2x3, 4 and 2x4 modules for custom configuration or ready assembled with low and high current functions

An ingenious ergonomically designed system that can be used to provide power, connect to the data network or recharge a mobile phone.

QUICK INSTALLATION Replaces the existing cable outlet (60 < Ø < 80 mm)

ESSENTIAL FUNCTIONS WITHIN EASY REACH
2P+E, RJ 45 and USB sockets to meet the connection needs of mobile users quickly and easily

CLEVER CABLE MANAGEMENT
Versions available with reels equipped with retractable RJ 45 and USB cables

MODERN FINISHES
White, black or stainless steel finishing plates
to match any office environment

Available ready to use or as a customisable solution, our multi-outlet desktop extensions provide a high degree of flexibility and ease of use for both mobile and deskbased users.