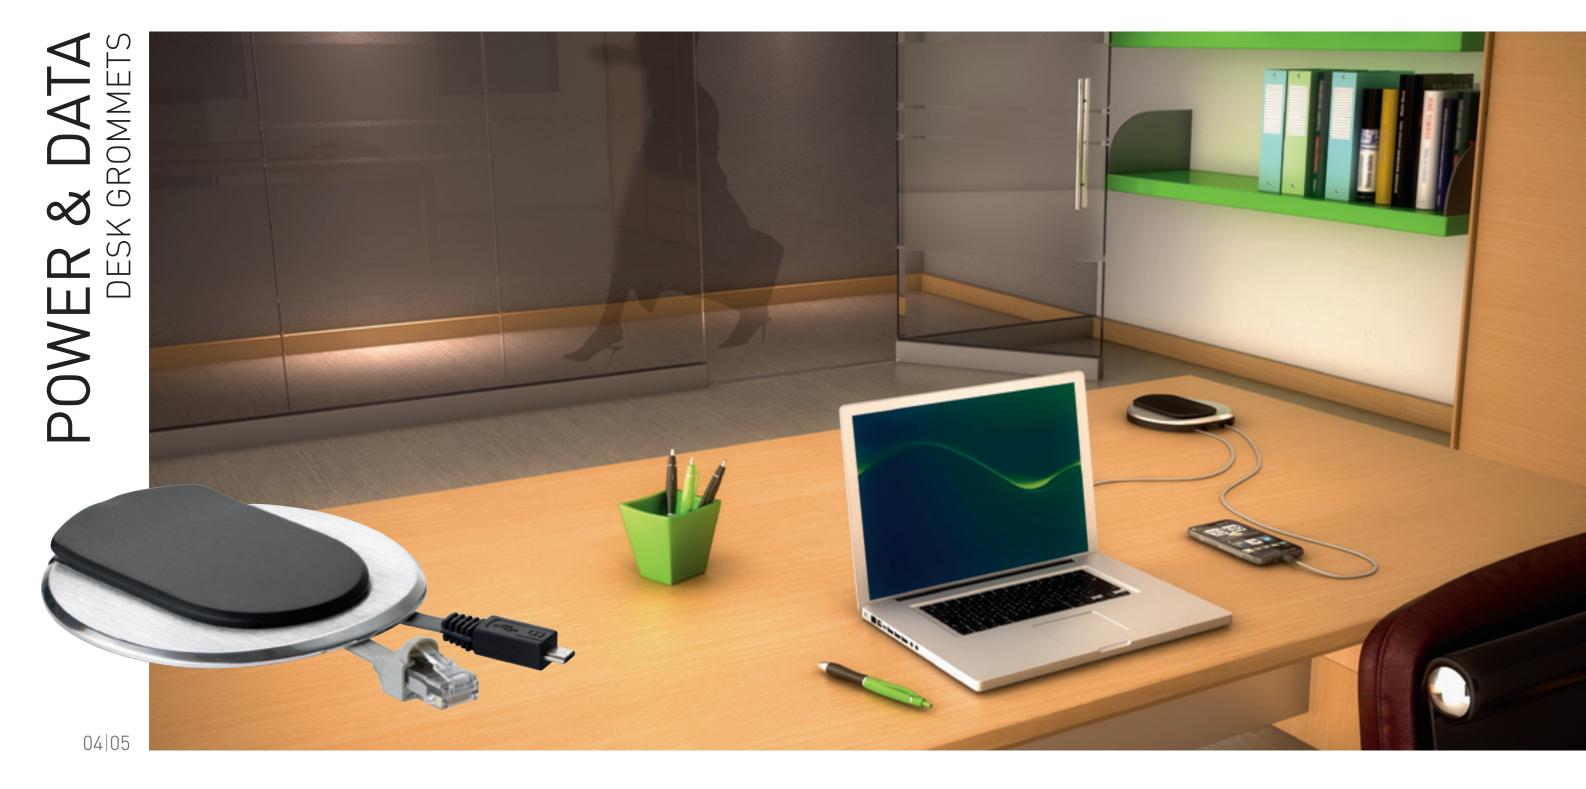

This solution integrates directly into the furniture with minimum effort and replaces existing cable entry plates. Mobile users have a handy high/low current connection point at their finger tips complete with mobile phone charger.

QUICK INSTALLATION Replaces the existing cable outlet (60 < Ø < 80 mm)

ESSENTIAL FUNCTIONS WITHIN EASY REACH
2P+E, RJ 45 and USB sockets to meet the connection needs of mobile users quickly and easily

CLEVER CABLE MANAGEMENT
Versions available with reels equipped with retractable RJ 45 and USB cables