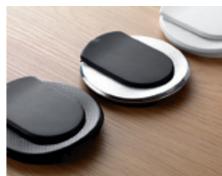

Our sleek new ergonomically designed pop-up boxes provide real ease of use and rapid connection solutions for mobile applications such as PCs, mobile phones, audio and video systems.

Users have a choice of high and low current desk or floor-mounted (raised access or concrete floors) connections for immediate use.

SLEEK DESIGN
Extra-slim format to blend discreetly into the office furniture or floor

ELEGANT FINISHES
Aluminium, bronze, stainless steel, black or white a perfect match for furniture and decor

SAFETY AND EASE OF USE Soft opening cover with damper and push & slide locking system