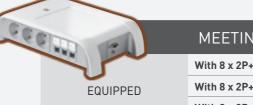

OPTIMUM CABLE MANAGEMENT
A neat solution for tidying and protecting cables from the floor to the workspace

Aturnkey solution perfectly suited to the specific connection needs of mobile users in meeting rooms.

Users have a choice of high and low current connections, as well as audio and video points, for connecting dedicated equipment.

MODERN DESIGN
Ergonomic shape allowing users to connect from both sides

DEDICATED MEETING ROOM FUNCTIONS HD 15 socket and jack for sound system and video projection via ceiling-mounted projector

| MEETING ROOM MULTI-OUTLET EXTENSIONS                    |          |
|---------------------------------------------------------|----------|
| With 8 x 2P+E sockets                                   | 6 535 74 |
| With 8 x 2P+E sockets + 1 switch 6 ports                | 6 535 75 |
| With 8 x 2P+E sockets + 1 switch 6 ports + HD 15 + jack | 6 535 77 |