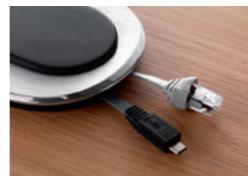

This solution integrates directly into the furniture with minimum effort and replaces existing cable entry plates. Mobile users have a handy high/low current connection point at their finger tips complete with mobile phone charger.

QUICK INSTALLATION Replaces the existing cable outlet (60 < Ø < 80 mm)

ESSENTIAL FUNCTIONS WITHIN EASY REACH
2P+E, RJ 45 and USB sockets to meet the connection needs of mobile users quickly and easily

CLEVER CABLE MANAGEMENT
Versions available with reels equipped with retractable RJ 45 and USB cables