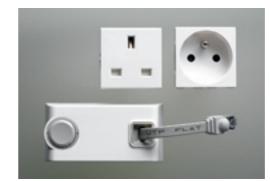

OPTIMUM CABLE MANAGEMENT
A neat solution for tidying and protecting cables from the floor to the workspace

Aturnkey solution perfectly suited to the specific connection needs of mobile users in meeting rooms.

Users have a choice of high and low current connections, as well as audio and video points, for connecting dedicated equipment.

MODERN DESIGN
Ergonomic shape allowing users to connect from both sides

DEDICATED MEETING ROOM FUNCTIONS HD 15 socket and jack for sound system and video projection via ceiling-mounted projector