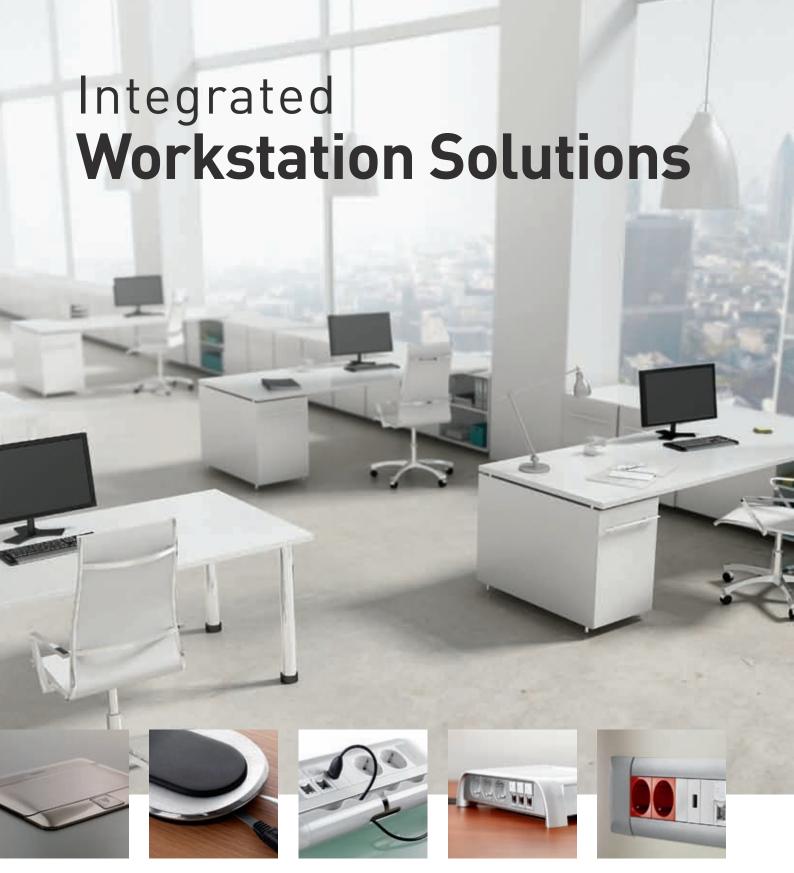

## AT YOUR SERVICE

With its new offer of integrated workstation solutions, Legrand provides users with functionality, ergonomics, comfort and speed of installation for various office building areas.

Pop-up boxes, power & data desk grommets, desk modules, meeting room multi-outlet extensions ... integrate harmoniously in all types of furniture for meeting rooms, individual or open space offices ...

Users are immediately operational. They have at their fingertips all the power and low current sockets to connect their equipment.

The rich offer of finishes brings modern aesthetic for a perfect integration into today office environment.