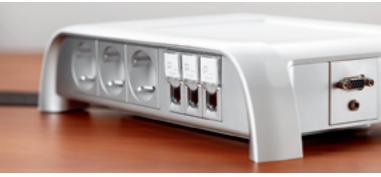

MODERN FINISHES
White, black or stainless steel finishing plates
to match any office environment

Available ready to use or as a customisable solution, our multi-outlet desktop extensions provide a high degree of flexibility and ease of use for both mobile and deskbased users.

These solutions can adapt to any furniture configuration and are easily installed on the desks to carry power as close to the user as possible without having to drill through the furniture.

DIVERSE FUNCTIONALITY
Mix of high and low current functions
(available in different installation standards)

FLEXIBILITY OF CUSTOMISABLE SOLUTIONS

Desktop extension modules can support different standards for power sockets or innovative functions

DISCREET CURRENT DISTRIBUTION
Under desk office module can be used as
a standalone socket outlet or as an intermediary
for multi-outlet desktop extenssions