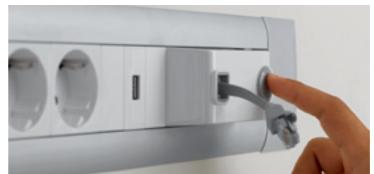

Flush-mounting office modules can be installed unobtrusively in any office furniture and configured according to the needs of the user.

This integrated solution provides all high and low current connections within easy reach ensuring maximum user comfort.

CUSTOMISABLE FUNCTIONS

Modular functions can be adapted to suit requirements

HIGH-QUALITY FINISH
A neat and attractive solution which integrates discreetly into the surrounding decor

| 44                                                                  | DESKTOP MODULES / UNDER DESK MODULES                                       |                                                                 |          |  |
|---------------------------------------------------------------------|----------------------------------------------------------------------------|-----------------------------------------------------------------|----------|--|
| 8                                                                   | With 2D . F and the                                                        | 6 x 2P+E sockets + illuminated switch                           | 6 535 50 |  |
|                                                                     | With 2P + E sockets                                                        | 2 x 2P+E sockets + 2 x 2P+E tamperproof                         | 6 535 51 |  |
|                                                                     |                                                                            | 4 x 2P+E sockets + 3 RJ 45 Cat. 6 UTP                           | 6 535 52 |  |
| With 2P + E + data sockets  With 2P + E sockets + USB phone charger | With 2P + E + data sockets                                                 | 2 x 2P+E sockets + 2 x 2P+E tamperproof<br>+ 2 RJ 45 Cat. 6 UTP | 6 535 53 |  |
|                                                                     | Well on Familia                                                            | 2 x 2P+E sockets + USB phone charger                            | 6 535 30 |  |
|                                                                     | 2 x 2P+E sockets + USB phone charger<br>+ RJ 45 Cat 6 UTP retractable cord | 6 535 31                                                        |          |  |
|                                                                     | 8 modules                                                                  |                                                                 | 0 583 90 |  |
| TO BE EQUIPPED                                                      | 12 modules                                                                 |                                                                 | 0 535 91 |  |
| 16 modules                                                          |                                                                            |                                                                 | 0 535 92 |  |