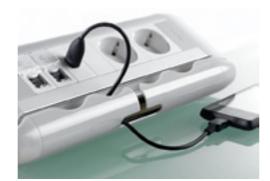

QUICK INSTALLATION Replaces the existing cable outlet (60 < Ø < 80 mm)

ESSENTIAL FUNCTIONS WITHIN EASY REACH
2P+E, RJ 45 and USB sockets to meet the connection needs of mobile users quickly and easily

CLEVER CABLE MANAGEMENT
Versions available with reels equipped with retractable RJ 45 and USB cables

MODERN FINISHES
White, black or stainless steel finishing plates
to match any office environment

Available ready to use or as a customisable solution, our multi-outlet desktop extensions provide a high degree of flexibility and ease of use for both mobile and deskbased users.