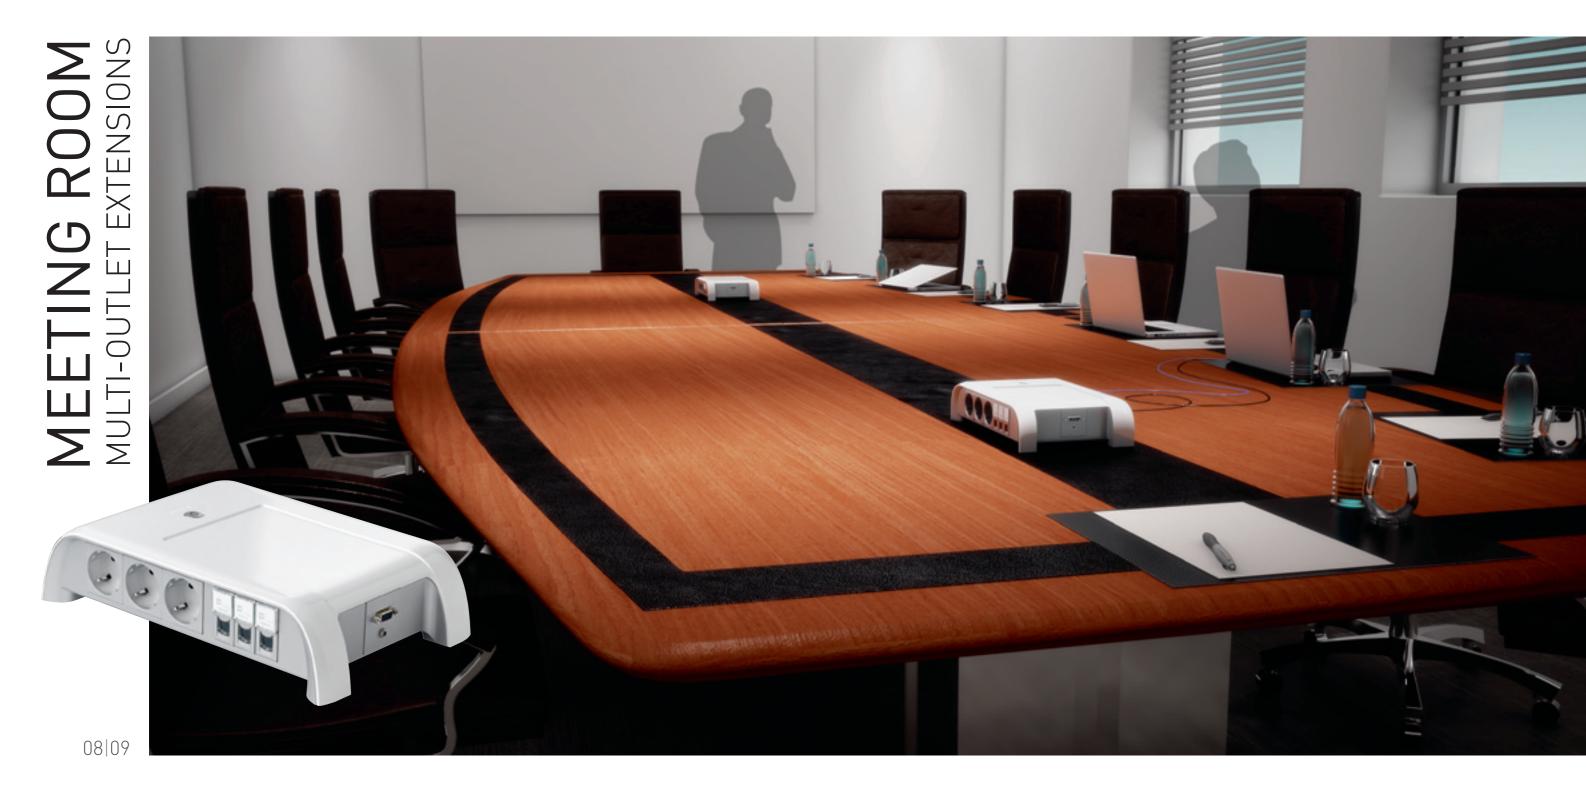

OPTIMUM CABLE MANAGEMENT
A neat solution for tidying and protecting cables from the floor to the workspace

Aturnkey solution perfectly suited to the specific connection needs of mobile users in meeting rooms.

Users have a choice of high and low current connections, as well as audio and video points, for connecting dedicated equipment.

MODERN DESIGN
Ergonomic shape allowing users to connect from both sides

DEDICATED MEETING ROOM FUNCTIONS HD 15 socket and jack for sound system and video projection via ceiling-mounted projector