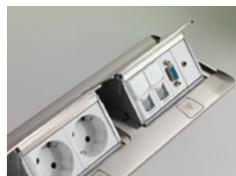

Our sleek new ergonomically designed pop-up boxes provide real ease of use and rapid connection solutions for mobile applications such as PCs, mobile phones, audio and video systems.

Users have a choice of high and low current desk or floor-mounted (raised access or concrete floors) connections for immediate use.

SLEEK DESIGN
Extra-slim format to blend discreetly into the office furniture or floor

ELEGANT FINISHES
Aluminium, bronze, stainless steel, black or white a perfect match for furniture and decor

SAFETY AND EASE OF USE Soft opening cover with damper and push & slide locking system

FUNCTIONALITY AND FLEXIBILITY
Available in 3, 2x3, 4 and 2x4 modules for custom configuration or ready assembled with low and high current functions

An ingenious ergonomically designed system that can be used to provide power, connect to the data network or recharge a mobile phone.